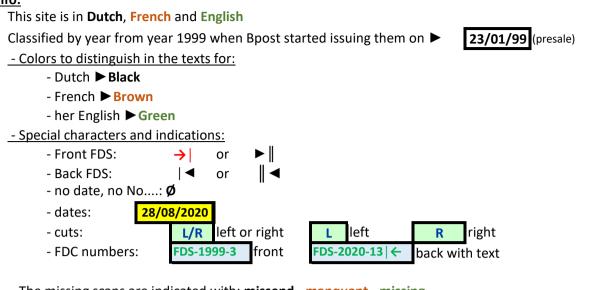

## **General info:**

- The missing scans are indicated with: **missend - manquant - missing** 

Note: If you have missing scans, please send a copy. Please let me know in "contact", thank you.