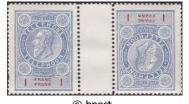

#### TE9 / TE10 -Leopold II with or without strip (1st bilingual stamps)

B) - SECOND edition : Large characters on strip for value indication all sides toothed

Emission: 01/01/1891 Impression: typography ±Format: — stamps: 24.5 x 34.5mm; — stamp with strip: 82 x 34.5mm

stamps with strip

Perforation: 11½ Paper: thin or normal © bpost Design : E. Mouchon & H. Hendrickx engraving : A. Doms Printing : Stamp printing office in Mechelen

TE9

25c - purple and black

**TE10** 50c - green and black

1F - blue and carmine

TE12 3F - pink and blue

stamps without strip (are the same as series THIRD edition): see TE21-TE23-TE25-TE27

stamped strips = receipts (are the same as the THIRD edition series)

1891