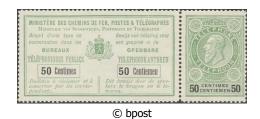

stamps with strip

© bpost

TE1 25c - purple and black

**TE2** 50c - green and black

© bpost

TE3 1F - blue and carmine  

 ININSTÈRE DES CHEMINS DE FER, POSTES A TÉLÉGAPHES.

 Nouveraux vas Nouveraux, Vernauer sa Taxanara

#### TE9 / TE10 -Leopold II with or without strip (1st bilingual stamps)

B) - SECOND edition : Large characters on strip for value indication all sides toothed

Emission: 01/01/1891 Impression: typography ±Format: — stamps: 24.5 x 34.5mm; — stamp with strip: 82 x 34.5mm

stamps with strip

Perforation: 11½ Paper: thin or normal © bpost Design : E. Mouchon & H. Hendrickx engraving : A. Doms Printing : Stamp printing office in Mechelen

TE9

25c - purple and black

**TE10** 50c - green and black