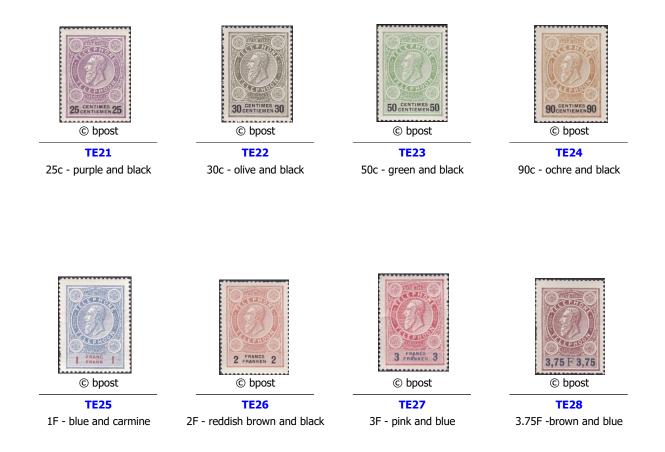

#### TE9 / TE10 -Leopold II with or without strip (1st bilingual stamps)

B) - SECOND edition : Large characters on strip for value indication all sides toothed

Emission: 01/01/1891 Impression: typography ±Format: — stamps: 24.5 x 34.5mm; — stamp with strip: 82 x 34.5mm

stamps with strip

Perforation: 11½ Paper: thin or normal © bpost Design : E. Mouchon & H. Hendrickx engraving : A. Doms Printing : Stamp printing office in Mechelen

TE9

25c - purple and black

**TE10** 50c - green and black

1F - blue and carmine

TE12 3F - pink and blue

stamps without strip (are the same as series THIRD edition): see TE21-TE23-TE25-TE27

stamped strips = receipts (are the same as the THIRD edition series)

1891