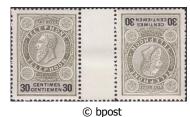

#### TE1 / TE8 -Leopold II with or without strip (1st bilingual stamps)

A) - First edition : Large characters on strip for value indication Imperforate except left side of strip and between strip and seal

#### Emission: 01/01/1891 Impression : intaglio printing ±Format: — stamps: 24.5 x 34.5mm; — stamp with strip: 82 x 34.5mm

| <b>Perforation:</b>                          | 111/2                     |         |
|----------------------------------------------|---------------------------|---------|
| Paper:                                       | thin or normal            | © bpost |
| Design :                                     | E. Mouchon & H. Hendrickx |         |
| engraving :                                  | A. Doms                   |         |
| Printing : Stamp printing office in Mechelen |                           |         |

stamps with strip

© bpost

TE1 25c - purple and black

**TE2** 50c - green and black

© bpost

TE3 1F - blue and carmine  

 ININSTÈRE DES CHEMINS DE FER, POSTES A TÉLÉGAPHES.

 Nouveraux vas Nouveraux, Vernauer sa Taxanara