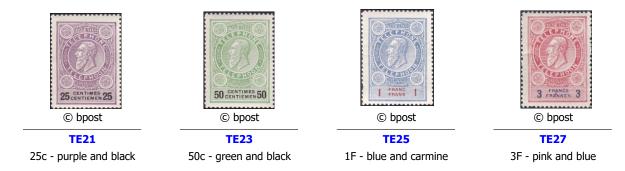

1F - blue and carmine

TE12 3F - pink and blue

stamps without strip (are the same as series THIRD edition): see TE21-TE23-TE25-TE27

stamped strips = receipts (are the same as the THIRD edition series)

1891