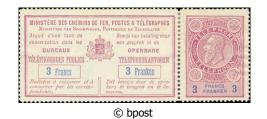

stamps with strip

© bpost

TE1 25c - purple and black

**TE2** 50c - green and black

© bpost

TE3 1F - blue and carmine  

 ININSTÈRE DES CHEMINS DE FER, POSTES A TÉLÉGAPHES.

 Nouveraux vas Nouveraux, Vernauer sa Taxanara

 Acquit d'une taxe de conservation dans les isuraux

 Burgers d'une taxe de conservation de conservation

 Burgers de conservation

 Burgers de conservation

 Burgers de conservation

 Conservation

 Burgers de conservation