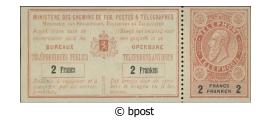

TE3A

2F- brown and black

stamped strips = receipts

MINISTÈRE DE

BUREA

I PI

PÉLÉPHONIQUES

(not in OSC: notification only)