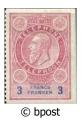

TE4 3F - pink and blue

telephone stamps without strip

© bpost

25c - purple and black

**TE6** 50c - green and black

**TE7** 1F - blue and carmine

TE8

1891