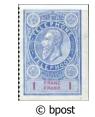

1F - blue and carmine

TE12 3F - pink and blue

stamps without strip (are the same as series THIRD edition): see TE21-TE23-TE25-TE27

stamped strips = receipts (are the same as the THIRD edition series)

1891

#### TE9 / TE10 -Leopold II with or without strip (1st bilingual stamps)

B) - SECOND edition : Large characters on strip for value indication all sides toothed

Emission: 01/01/1891 Impression: typography ±Format: — stamps: 24.5 x 34.5mm; — stamp with strip: 82 x 34.5mm