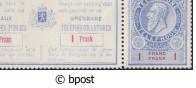

#### TE1 / TE8 -Leopold II with or without strip (1st bilingual stamps)

A) - First edition : Large characters on strip for value indication Imperforate except left side of strip and between strip and seal

#### Emission: 01/01/1891 Impression : intaglio printing ±Format: — stamps: 24.5 x 34.5mm; — stamp with strip: 82 x 34.5mm

| <b>Perforation:</b>                          | 111/2                     |         |
|----------------------------------------------|---------------------------|---------|
| Paper:                                       | thin or normal            | © bpost |
| Design :                                     | E. Mouchon & H. Hendrickx |         |
| engraving :                                  | A. Doms                   |         |
| Printing : Stamp printing office in Mechelen |                           |         |

stamps with strip

© bpost

TE1 25c - purple and black

**TE2** 50c - green and black

© bpost

TE3 1F - blue and carmine  

 ININSTÈRE DES CHEMINS DE FER, POSTES A TÉLÉGAPHES.

 Nouveraux vas Nouveraux, Vernauer sa Taxanara