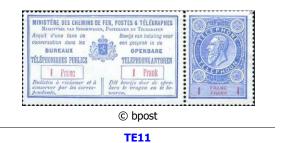

1F - blue and carmine

TE12 3F - pink and blue

stamps without strip (are the same as series THIRD edition): see TE21-TE23-TE25-TE27

stamped strips = receipts (are the same as the THIRD edition series)

1891