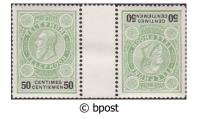

TE4 3F - pink and blue

telephone stamps without strip

© bpost

25c - purple and black

**TE6** 50c - green and black

**TE7** 1F - blue and carmine

TE8

1891

## TE1 / TE8 -Leopold II with or without strip (1st bilingual stamps)

A) - FIRST edition : Large characters on strip for value indication Imperforate except between strip and stamp (not in OSC)

| E. Mouchon & H. Hendrickx<br>A. Doms                                               |
|------------------------------------------------------------------------------------|
| Stamp printing office in Mechelen<br>telephone stamp without strip<br>(not in OSC) |
| -                                                                                  |