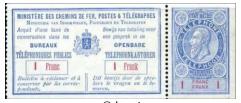

#### TE9 / TE10 -Leopold II with or without strip (1st bilingual stamps)

B) - SECOND edition : Large characters on strip for value indication all sides toothed

Emission: 01/01/1891 Impression: typography ±Format: — stamps: 24.5 x 34.5mm; — stamp with strip: 82 x 34.5mm

stamps with strip

Perforation: 11½ Paper: thin or normal © bpost Design : E. Mouchon & H. Hendrickx engraving : A. Doms Printing : Stamp printing office in Mechelen

TE9

25c - purple and black

**TE10** 50c - green and black

1F - blue and carmine

TE12 3F - pink and blue

stamps without strip (are the same as series THIRD edition): see TE21-TE23-TE25-TE27

stamped strips = receipts (are the same as the THIRD edition series)

1891