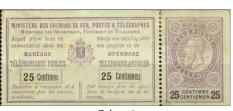

#### TE1 / TE8 -Leopold II with or without strip (1st bilingual stamps)

A) - First edition : Large characters on strip for value indication Imperforate except left side of strip and between strip and seal

#### Emission: 01/01/1891 Impression : intaglio printing ±Format: — stamps: 24.5 x 34.5mm; — stamp with strip: 82 x 34.5mm

| <b>Perforation:</b>                          | 111/2                     |         |
|----------------------------------------------|---------------------------|---------|
| Paper:                                       | thin or normal            | © bpost |
| Design :                                     | E. Mouchon & H. Hendrickx |         |
| engraving :                                  | A. Doms                   |         |
| Printing : Stamp printing office in Mechelen |                           |         |

stamps with strip

© bpost

TE1 25c - purple and black

**TE2** 50c - green and black

© bpost

TE3 1F - blue and carmine  

 ININSTÈRE DES CHEMINS DE FER, POSTES A TÉLÉGAPHES.

 Nouveraux vas Nouveraux, Vernauer sa Taxanara