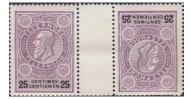

TE13A 25c - violet

stamps without strip (TE21-TE23-TE25-TE27: are the same as series SECOND edition)

(M.Z)

note: «tête-bêche» stamps with strip and intermediate panel are very exceptional inverted stamps without strip with intermediate panel

© bpost

TE29 25c - purple and black

© bpost

TE30 30c - olive and black