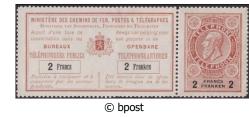

#### TE9 / TE10 -Leopold II with or without strip (1st bilingual stamps)

B) - SECOND edition : Large characters on strip for value indication all sides toothed

Emission: 01/01/1891 Impression: typography ±Format: — stamps: 24.5 x 34.5mm; — stamp with strip: 82 x 34.5mm

stamps with strip

Perforation: 11½ Paper: thin or normal © bpost Design : E. Mouchon & H. Hendrickx engraving : A. Doms Printing : Stamp printing office in Mechelen

TE9

25c - purple and black

**TE10** 50c - green and black

1F - blue and carmine

TE12 3F - pink and blue

stamps without strip (are the same as series THIRD edition): see TE21-TE23-TE25-TE27

stamped strips = receipts (are the same as the THIRD edition series)

1891