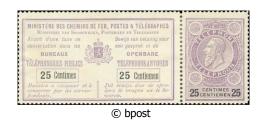

stamps with strip

© bpost

TE1 25c - purple and black

**TE2** 50c - green and black

© bpost

TE3 1F - blue and carmine  

 ININSTÈRE DES CHEMINS DE FER, POSTES A TÉLÉGAPHES.

 Nouveraux vas Nouveraux, Vernauer sa Taxanara

#### TE9 / TE10 -Leopold II with or without strip (1st bilingual stamps)

B) - SECOND edition : Large characters on strip for value indication all sides toothed

Emission: 01/01/1891 Impression: typography ±Format: — stamps: 24.5 x 34.5mm; — stamp with strip: 82 x 34.5mm

stamps with strip

Perforation: 11½ Paper: thin or normal © bpost Design : E. Mouchon & H. Hendrickx engraving : A. Doms Printing : Stamp printing office in Mechelen

TE9

25c - purple and black

**TE10** 50c - green and black