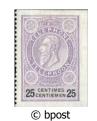

stamps with strip

© bpost

TE1 25c - purple and black

**TE2** 50c - green and black

© bpost

TE3 1F - blue and carmine  

 ININSTÈRE DES CHEMINS DE FER, POSTES A TÉLÉGAPHES.

 Nouveraux vas Nouveraux, Vernauer sa Taxanara

#### TE1 / TE8 -Leopold II with or without strip (1st bilingual stamps)

A) - First edition : Large characters on strip for value indication Imperforate except left side of strip and between strip and seal

#### Emission: 01/01/1891 Impression : intaglio printing ±Format: — stamps: 24.5 x 34.5mm; — stamp with strip: 82 x 34.5mm

| <b>Perforation:</b>                          | 111/2                     |         |
|----------------------------------------------|---------------------------|---------|
| Paper:                                       | thin or normal            | © bpost |
| Design :                                     | E. Mouchon & H. Hendrickx |         |
| engraving :                                  | A. Doms                   |         |
| Printing : Stamp printing office in Mechelen |                           |         |