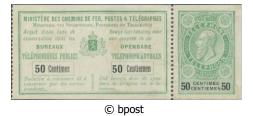

#### TE9 / TE10 -Leopold II with or without strip (1st bilingual stamps)

B) - SECOND edition : Large characters on strip for value indication all sides toothed

Emission: 01/01/1891 Impression: typography ±Format: — stamps: 24.5 x 34.5mm; — stamp with strip: 82 x 34.5mm

stamps with strip

Perforation: 11½ Paper: thin or normal © bpost Design : E. Mouchon & H. Hendrickx engraving : A. Doms Printing : Stamp printing office in Mechelen

TE9

25c - purple and black

**TE10** 50c - green and black

1F - blue and carmine

TE12 3F - pink and blue

stamps without strip (are the same as series THIRD edition): see TE21-TE23-TE25-TE27

stamped strips = receipts (are the same as the THIRD edition series)

1891