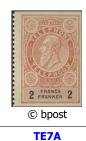

TE3A

2F- brown and black

stamped strips = receipts

MINISTÈRE DE

BUREA

I PI

PÉLÉPHONIQUES

(not in OSC: notification only)